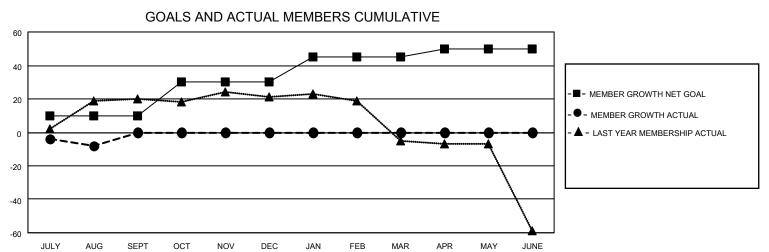

## District 110BN

| Clubs         |               |             |               | Members               |                       |                         |                                                    |  |
|---------------|---------------|-------------|---------------|-----------------------|-----------------------|-------------------------|----------------------------------------------------|--|
|               | RESULTS FOR   | R 2020-2021 |               | RESULTS FOR 2020-2021 |                       |                         |                                                    |  |
| QUARTER       | NEW CLUB GOAL | NEW CLUBS   | DROPPED CLUBS | QUARTER MEMB          | ER GROWTH NET<br>GOAL | MEMBER GROWTH<br>ACTUAL | DROPPED<br>MEMBERS ACTUAL<br>(including transfers) |  |
| JULY/AUG/SEPT | 1             | 0           | 0             | JULY/AUG/SEPT         | 10                    | 5                       | 11                                                 |  |
| OCT/NOV/DEC   | 0             | 0           | 0             | OCT/NOV/DEC           | 20                    | 0                       | 0                                                  |  |
| JAN/FEB/MAR   | 0             | 0           | 0             | JAN/FEB/MAR           | 15                    | 0                       | 0                                                  |  |
| APR/MAY/JUNE  | 0             | 0           | 0             | APR/MAY/JUNE          | 5                     | 0                       | 0                                                  |  |